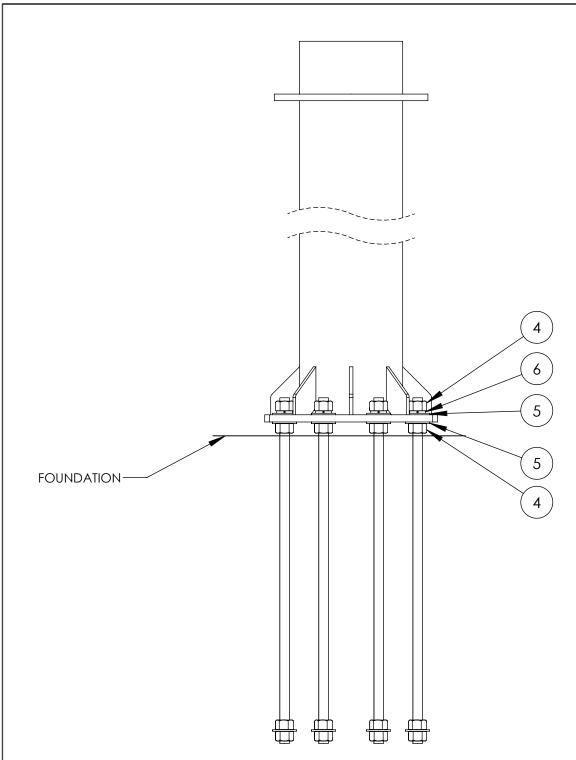

DWG. NO. PK1075X5BC15C3-INST

REV. 11/2022

Remove the wood template after the concrete has cured. Clean the exposed threads and turn a nut all the way down to the top of the concrete on each rod. Set the pedestal and tighten hardware. See the drawing above.