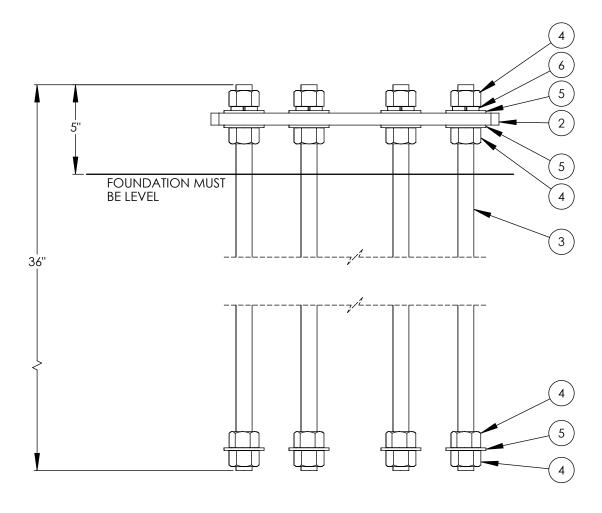

## PK1075X5BC15C3

| ITEM NO. PART NUMBER         |                      | DESCRIPTION                        | QTY. |
|------------------------------|----------------------|------------------------------------|------|
| 1                            | AB1300-5(C2)CHD      | 10.75"ODx5" PEDESTAL FOR 3.8M, HDG | 1    |
| 2                            | B5547(8X1.0D-15BC)WT | WOOD TEMPLATE 18x18                | 1    |
| 3                            | B5187-36(449HDG)     | 1"-8 x 36" THREADED ROD A449, HDG  | 8    |
| 4                            | H2-1000HN2HHDG       | 1"-8 HEX NUT GR.2H, HDG            | 32   |
| 5                            | H3-1000FWHDG         | 1" USS FLATWASHER, HDG             | 24   |
| 6 H4-1000LWHDG 1" SPLIT LOCK |                      | 1" SPLIT LOCKWASHER, HDG           | 8    |

On one end of each rod attach a flatwasher sandwiched between two hex nuts. Attach the the other end of the rod to the wood template as shown in the diagram . The wood template will help the keep the rods aligned. When pouring the concrete keep the top 5" of thread clean.