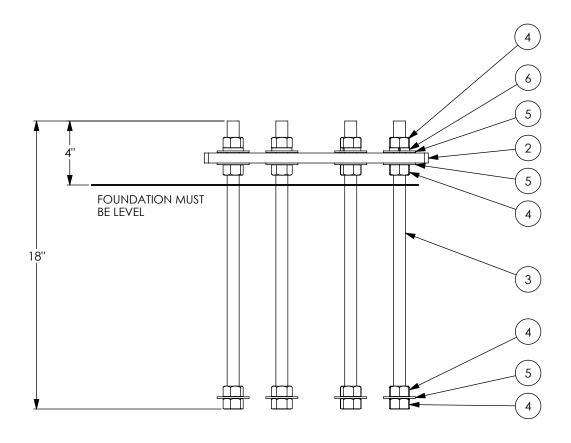

# PK(000)X5BC113C1

| ITEM NO. | PART NUMBER      | DESCRIPTION                        | QTY. |
|----------|------------------|------------------------------------|------|
| 1        | AS REQ'D         | (X.XX)" OD(\$40)x5' PEDESTAL , HDG | 1    |
| 2        | B1301C3WT        | WOOD TEMPLATE 14x14                | 1    |
| 3        | B1450-18(449HDG) | 3/4" x18" THREADED ROD A449, HDG   | 8    |
| 4        | H2-0750HN2HHDG   | 3/4" HVY.HEX NUT GR.2H, HDG        | 32   |
| 5        | H3-0750FWHDG     | 3/4" USS FLATWASHER, HDG           | 24   |
| 6        | H4-0750LWHDG     | 3/4" SPLIT LOCKWASHER, HDG         | 8    |

On one end of each rod attach a flatwasher sandwiched between two hex nuts. Attach the the other end of the rod to the wood template as shown in the diagram. The wood template will help the keep the rods aligned. When pouring the concrete keep the top 4" of thread clean.