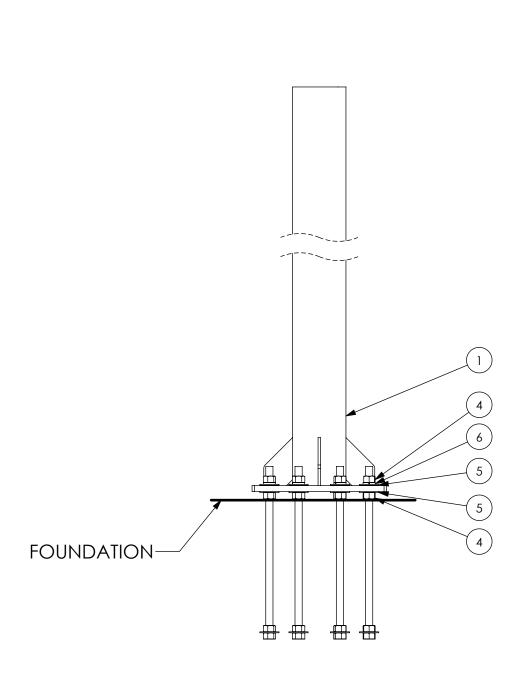

Remove the wood template after the concrete has cured. Clean the exposed threads and turn a nut all the way down to the top of the concrete on each rod. Set the pedestal and tighten hardware. See the drawing above.